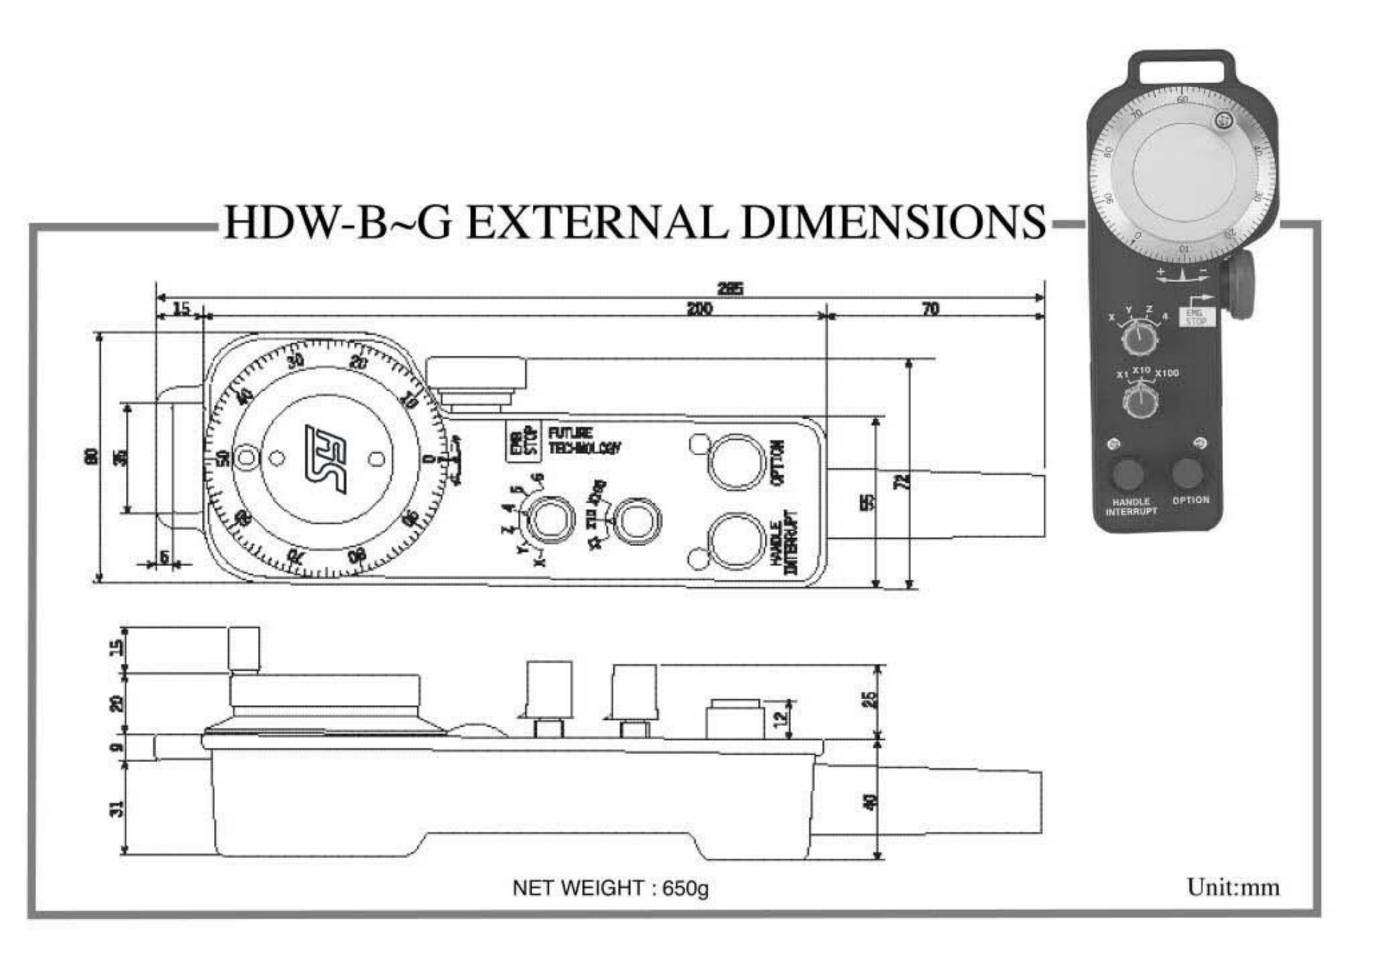

# HDW-B~G SERIES

Suitable application for CNC machine by providing HOME position, step adjustment and interruption signal.

### FEATURES :

Compatible with HDW-AX SERIES function

One EMERGENCY STOP SWITCH option for safety

Two PUSH-BUTTON SWITCH option for application

Easy to handle

Dust & water proof

Low cost solution

OEM Welcome