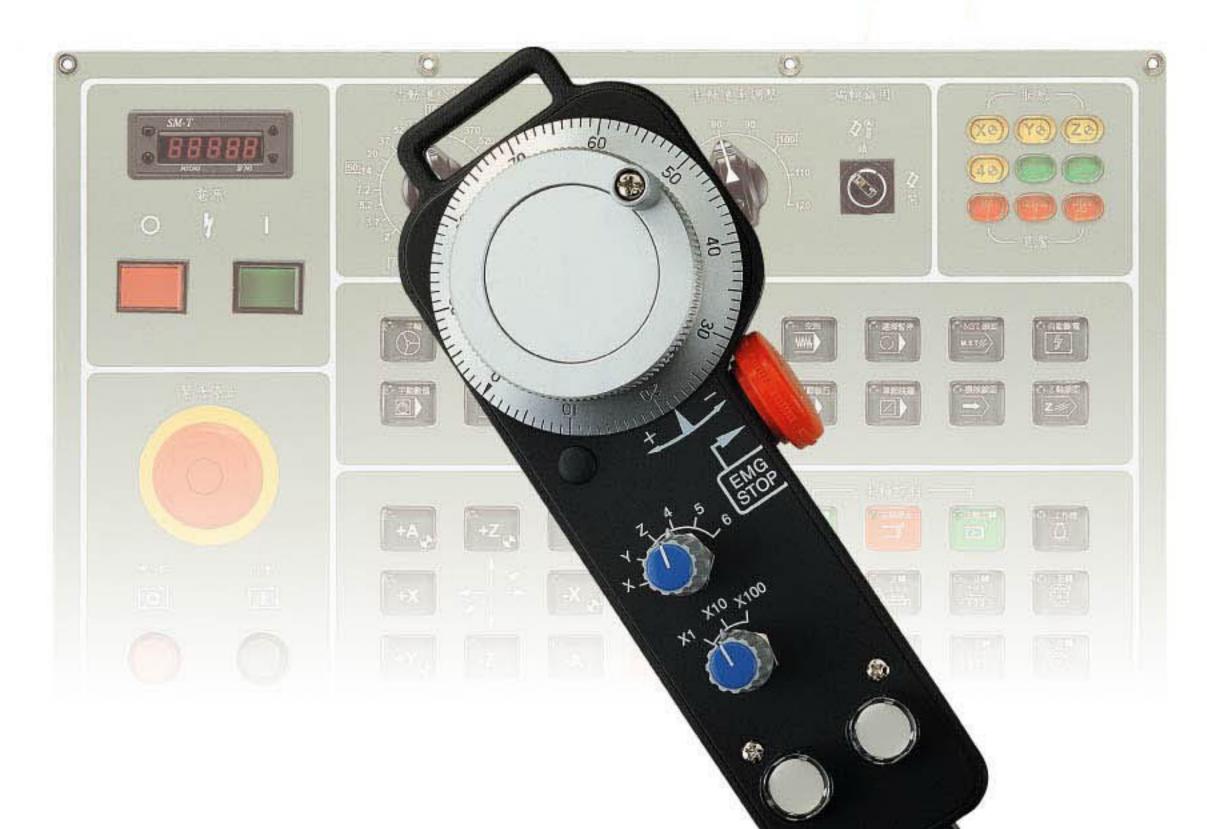

# HDW-B~G SERIES

Suitable application for CNC machine by providing HOME position, step adjustment and interruption signal.

### FEATURES :

Compatible with HDW-AX SERIES function

One EMERGENCY STOP SWITCH option for safety

Two PUSH-BUTTON SWITCH option for application

Easy to handle

Dust & water proof

Low cost solution

OEM Welcome